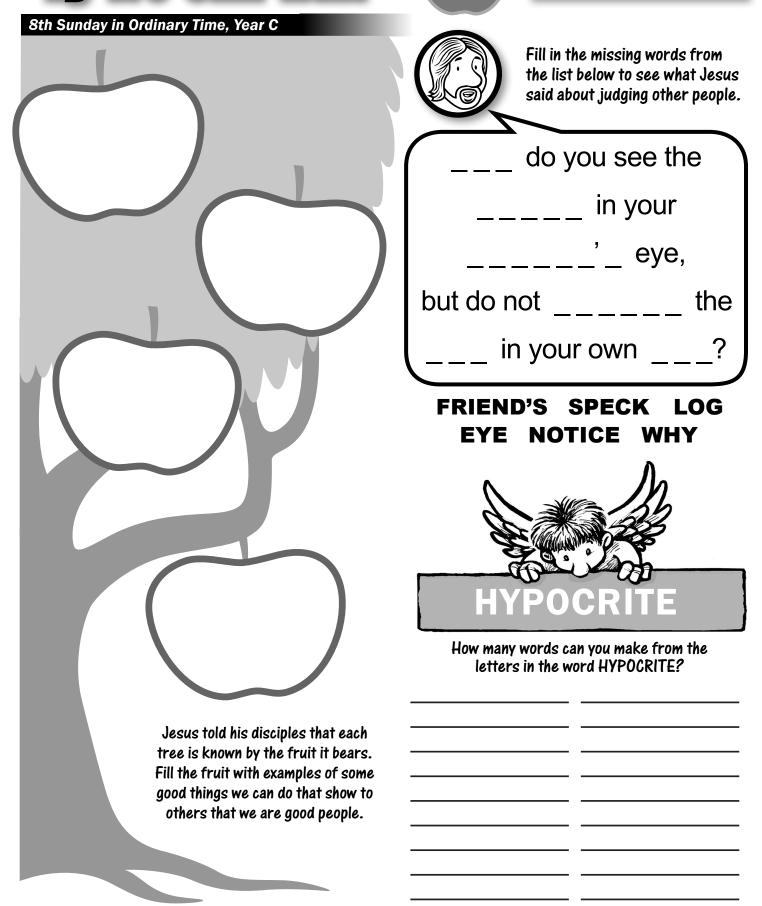

## Lach tree is known by it's own fruit

8th Sunday in Ordinary Time, Year C

others that we are good people.

Fill in the missing words from the list below to see what Jesus said about judging other people.

| do you see the |     |  |
|----------------|-----|--|
| in your        |     |  |
| , eye,         |     |  |
| but do not     | the |  |
| in your own    | ?   |  |
|                | _   |  |

## FRIEND'S SPECK LOG EYE NOTICE WHY

How many words can you make from the letters in the word HYPOCRITE?

| <br> |
|------|
|      |
|      |
|      |
|      |
|      |
|      |
|      |

Each tree is known by fits own fruit