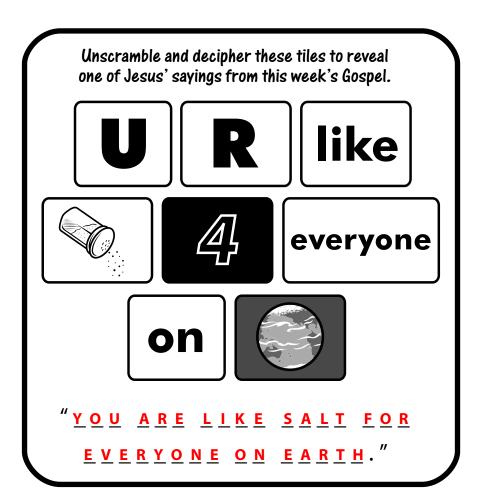

Draw a picture of yourself setting a good example to others.

Write down a way you can let your light shine for each person in this house?

| one of Jesus's | sayings from this v | week's Gospel. |  |  |
|----------------|---------------------|----------------|--|--|
| like           |                     |                |  |  |
| everyone       |                     |                |  |  |
| "              |                     |                |  |  |

Matthew 5:13-16 © Creative Ministry Resources

Draw a picture of yourself setting a good example to others.

Write down a way you can let your light shine for each person in this house?

| Unscramble all one of Jesus's |  |          |  |  |
|-------------------------------|--|----------|--|--|
| like                          |  | 4        |  |  |
| R                             |  | everyone |  |  |
|                               |  |          |  |  |